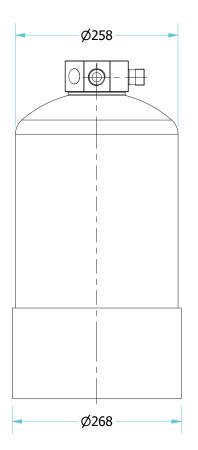

DETAIL OF VAPOUR - 18 CTU HEAD: 3 - PORT HEAD VESSEL COLOUR: BLUE

THIRD ANGLE PROJECTION

| SHEET NUMBER: | 1 OF 1           |
|---------------|------------------|
| DRAWING No.   | VAPOUR - 18 - 3P |