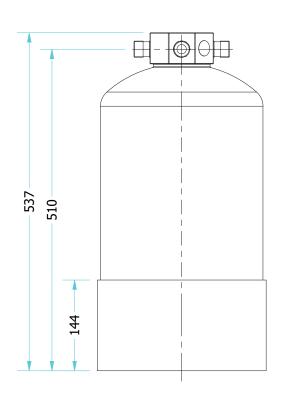

DETAIL OF VAPOUR - 18 CTU HEAD: 3 - PORT HEAD VESSEL COLOUR: BLUE

THIRD ANGLE PROJECTION

| SHEET NUMBER: | 1 OF 1           |
|---------------|------------------|
| DRAWING No.   | VAPOUR - 18 - 3P |