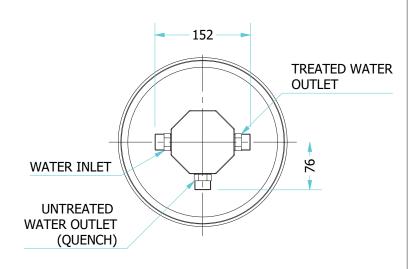

DETAIL OF VAPOUR - 18 CTU HEAD: 3 - PORT HEAD VESSEL COLOUR: BLUE

THIRD ANGLE PROJECTION

| SHEET NUMBER: | 1 OF 1           |
|---------------|------------------|
| DRAWING No.   | VAPOUR - 18 - 3P |