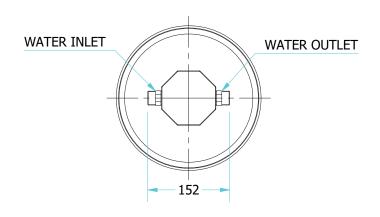

| INSTALLATION REQUIREMENTS |                                                               |  |  |
|---------------------------|---------------------------------------------------------------|--|--|
| MINIMUM WATER PRESSURE    | 1.5 BAR                                                       |  |  |
| MAXIMUM WATER PRESSURE    | 6.0 BAR                                                       |  |  |
| MINIMUM WATER TEMPERATURE | PROTECT FROM FREEZING                                         |  |  |
| MAXIMUM WATER TEMPERATURE | 35 deg celsius                                                |  |  |
| CONNECTIONS               | 3/4" INLET AND OUTLET - OTHER OPTIONS AVAILIABLE UPON REQUEST |  |  |
| CAPACITY (litres)         | 17194                                                         |  |  |

DETAIL OF PRIMA - 23 CTU HEAD: 2 - PORT HEAD VESSEL COLOUR: BLUE

| HEET SIZE. A4          |                 |            |
|------------------------|-----------------|------------|
| REV.                   | SHEET NUMBER:   | 1 OF 1     |
| <b>A</b> —             | SHEET NOT IDEK. | 10/1       |
| (44)                   |                 |            |
|                        | DRAWING No.     | PRIMA - 23 |
| THIRD ANGLE PROJECTION |                 |            |
| /OLL I NOSECTION       |                 |            |