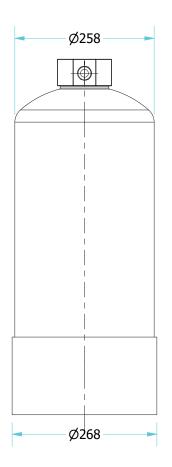

DETAIL OF PRIMA - 23 CTU HEAD: 2 - PORT HEAD VESSEL COLOUR: BLUE

| HEET SIZE. A4          |                 |            |
|------------------------|-----------------|------------|
| REV.                   | SHEET NUMBER:   | 1 OF 1     |
| <b>A</b> —             | SHEET NOT IDEK. | 10/1       |
| (44)                   |                 |            |
|                        | DRAWING No.     | PRIMA - 23 |
| THIRD ANGLE PROJECTION |                 |            |
| /OLL I NOSECTION       |                 |            |