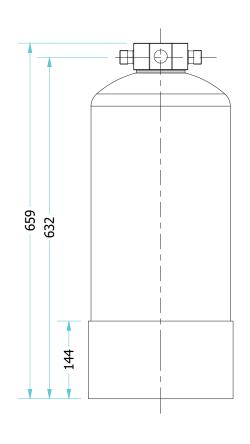

DETAIL OF PRIMA - 23 CTU HEAD: 2 - PORT HEAD VESSEL COLOUR: BLUE

| HEET SIZE. A4          |                 |            |
|------------------------|-----------------|------------|
| REV.                   | SHEET NUMBER:   | 1 OF 1     |
| <b>A</b> —             | SHEET NOT IDEK. | 10/1       |
| (44)                   |                 |            |
|                        | DRAWING No.     | PRIMA - 23 |
| THIRD ANGLE PROJECTION |                 |            |
| /OLL I NOSECTION       |                 |            |