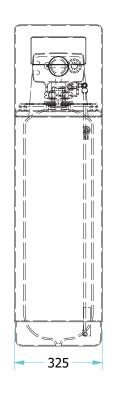

| APPR. BY:   |            |  |
|-------------|------------|--|
| APPR. DATE: |            |  |
| SCALE:      | 1:14       |  |
| IOB No:     | 001        |  |
| DRAWN BY:   | rossm      |  |
| DATE:       | 06/08/2020 |  |
| SHEET SIZE: | A4         |  |
|             |            |  |

TITLE: PH30 - 30 LTR HOT WATER SOFTENER EUROPEAN WATERCARE

REV. P SHEET NUMBER: 1 OF 1 DRAWING No. PH30

THIRD ANGLE PROJECTION