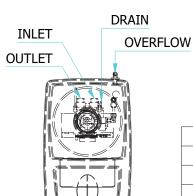

| CONNECTIONS |                     |  |
|-------------|---------------------|--|
| INLET       | 3/4" BSP.           |  |
| OUTLET      | 3/4" BSP.           |  |
| DRAIN       | 14 mm OD. HOSE TAIL |  |
| OVERFLOW    | 14 mm OD. HOSE TAIL |  |