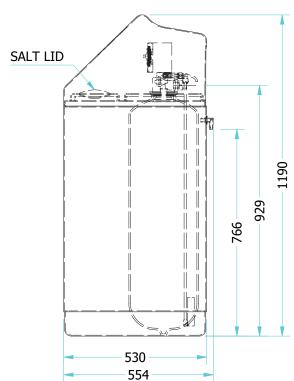

| APPR. BY:   |            |  |
|-------------|------------|--|
| APPR. DATE: |            |  |
| SCALE:      | 1:14       |  |
| IOB No:     | 001        |  |
| DRAWN BY:   | rossm      |  |
| DATE:       | 06/08/2020 |  |
| SHEET SIZE: | A4         |  |
|             |            |  |

TITLE: PH30 - 30 LTR HOT WATER SOFTENER EUROPEAN WATERCARE

REV. P SHEET NUMBER: 1 OF 1 DRAWING No. PH30

THIRD ANGLE PROJECTION