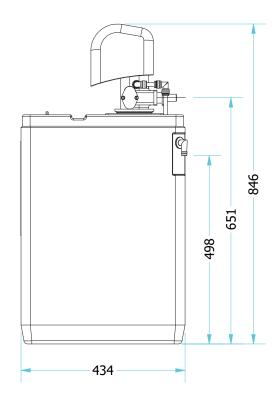

| CONNECTIONS |                     |  |  |  |
|-------------|---------------------|--|--|--|
| INLET       | 3/4" BSP.           |  |  |  |
| OUTLET      | 3/4" BSP.           |  |  |  |
| DRAIN       | 14 mm OD. HOSE TAIL |  |  |  |
| OVERFLOW    | 14 mm OD. HOSE TAIL |  |  |  |







| COLD WATER SOFTENER INSTALLATION REQUIREMENTS |                                                 |  |  |  |  |
|-----------------------------------------------|-------------------------------------------------|--|--|--|--|
| WATER PRESSURE                                | MIMIMUM 1.5 BAR / MAXIMUM 3 BAR.                |  |  |  |  |
| WATER TEMPERATURE                             | MAXIMUM 35 DEG CELSIUS - PROTECT FROM FREEZING. |  |  |  |  |
| ELECTRICAL SUPPLY                             | 240 V UK POWER SOCKET MAINTAINED POWER SUPPLY   |  |  |  |  |
| CAPACITY                                      | 3743 LTRS (@ 286 PPM HARDNESS)                  |  |  |  |  |



EUROPEAN WATERCARE LTD REGAL HOUSE, SOUTH ROAD HARLOW, CM20 2BL ESSEX, ENGLAND TEL: +44 (0) 1279 780 250

EUROPEAN WATERCAR