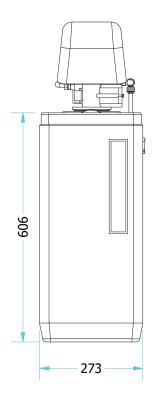

| CONNECTIONS |                     |  |  |  |
|-------------|---------------------|--|--|--|
| INLET       | 3/4" BSP.           |  |  |  |
| OUTLET      | 3/4" BSP.           |  |  |  |
| DRAIN       | 14 mm OD. HOSE TAIL |  |  |  |
| OVERFLOW    | 14 mm OD. HOSE TAIL |  |  |  |







| COLD WATER SOFTENER INSTALLATION REQUIREMENTS |                                                 |  |  |  |  |
|-----------------------------------------------|-------------------------------------------------|--|--|--|--|
| WATER PRESSURE                                | MIMIMUM 1.5 BAR / MAXIMUM 3 BAR.                |  |  |  |  |
| WATER TEMPERATURE                             | MAXIMUM 35 DEG CELSIUS - PROTECT FROM FREEZING. |  |  |  |  |
| ELECTRICAL SUPPLY                             | 240 V UK POWER SOCKET MAINTAINED POWER SUPPLY   |  |  |  |  |
| CAPACITY                                      | 3743 LTRS (@ 286 PPM HARDNESS)                  |  |  |  |  |



EUROPEAN WATERCARE LTD REGAL HOUSE, SOUTH ROAD HARLOW, CM20 2BL ESSEX, ENGLAND TEL: +44 (0) 1279 780 250

EUROPEAN WATERC