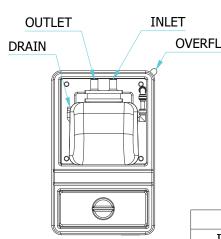

| CONNECTIONS |                     |  |  |  |
|-------------|---------------------|--|--|--|
| INLET       | 3/4" BSP.           |  |  |  |
| OUTLET      | 3/4" BSP.           |  |  |  |
| DRAIN       | 14 mm OD. HOSE TAIL |  |  |  |
| OVERFLOW    | 14 mm OD. HOSE TAIL |  |  |  |