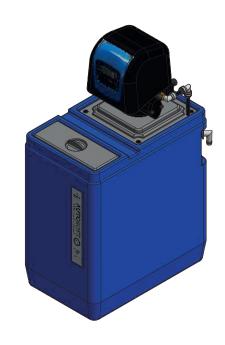

TITLE:

PC14 - 14 LTR COLD WATER SOFTENER EUROPEAN WATERCARE

| SHEET SIZE: A4         |                   |        |
|------------------------|-------------------|--------|
| REV.                   | SHEET NUMBER:     | 1 OF 1 |
|                        | STILLT INOT IDENT | 10, 1  |
| THIRD ANGLE PROJECTION | DRAWING No.       | PC14   |
| ITIRD ANGLE PROJECTION |                   |        |