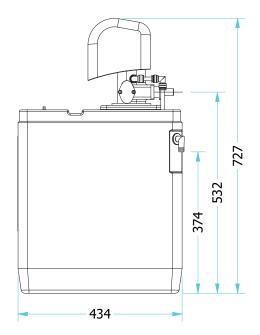

TITLE:

PC14 - 14 LTR COLD WATER SOFTENER EUROPEAN WATERCARE

| SHEET SIZE: A4         |                   |        |
|------------------------|-------------------|--------|
| REV.                   | SHEET NUMBER:     | 1 OF 1 |
|                        | STILLT INOT IDENT | 10, 1  |
| THIRD ANGLE PROJECTION | DRAWING No.       | PC14   |
| ITIRD ANGLE PROJECTION |                   |        |