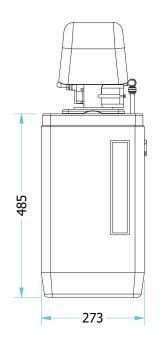

TITLE:

PC14 - 14 LTR COLD WATER SOFTENER EUROPEAN WATERCARE

| SHEET SIZE: A4         |                   |        |
|------------------------|-------------------|--------|
| REV.                   | SHEET NUMBER:     | 1 OF 1 |
|                        | STILLT INOT IDENT | 10, 1  |
| THIRD ANGLE PROJECTION | DRAWING No.       | PC14   |
| ITIRD ANGLE PROJECTION |                   |        |