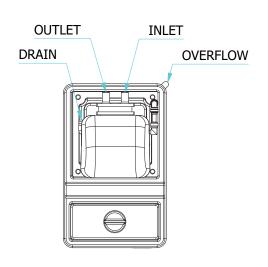

| CONNECTIONS |                     |  |  |  |
|-------------|---------------------|--|--|--|
| INLET       | 3/4" BSP.           |  |  |  |
| OUTLET      | 3/4" BSP.           |  |  |  |
| DRAIN       | 14 mm OD. HOSE TAIL |  |  |  |
| OVERFLOW    | 14 mm OD. HOSE TAIL |  |  |  |