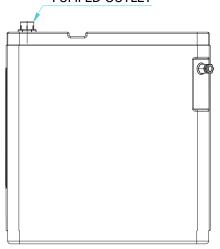

| CONNECTIONS   |                  |                            |
|---------------|------------------|----------------------------|
| INLET         | 1.5" COMPRESSION | SEE INSTALLITION GUIDE FOR |
|               | FITTING          | PERMITTED LOCATIONS        |
| PUMPED OUTLET | 3/4" BSP MALE    |                            |