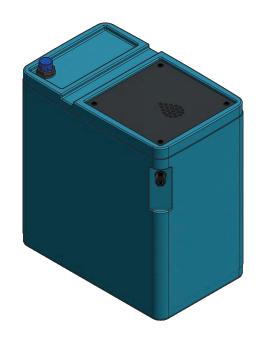

THIRD ANGLE PROJECTION

TITLE: COMBIPUMP CB4/CB7 EUROPEAN WATERCARE

SHEET NUMBER: DRAWING No.

1 OF 1

CB4/CB7