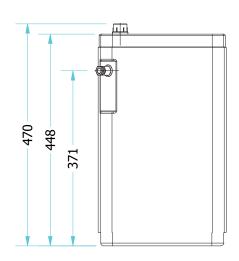

| CONNECTIONS   |                  |                            |
|---------------|------------------|----------------------------|
| INLET         | 1.5" COMPRESSION | SEE INSTALLITION GUIDE FOR |
|               | FITTING          | PERMITTED LOCATIONS        |
| PUMPED OUTLET | 3/4" BSP MALE    |                            |

## PUMPED OUTLET

| COMBI PUMP INSTALLATION REQUIREMENTS |                           |  |  |
|--------------------------------------|---------------------------|--|--|
| MAX WATER TEMPERATURE                | 96 DEG CELSIUS            |  |  |
| OPERATING TEMPERAURE                 | 85 DEG CELSIUS            |  |  |
| MIN TEMPERATURE                      | PROTECT FROM FREEZING     |  |  |
| ELECTRICAL SUPPLY                    | 240 V (PLUG NOT INCLUDED) |  |  |
| MAX INPUT FLOW                       | 80 LITRES PER MINUTE      |  |  |
| MAX OUTPUT FLOW                      | 160 LITRES PER MINUTE     |  |  |