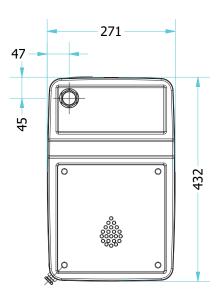

| CONNECTIONS   |                  |                            |
|---------------|------------------|----------------------------|
| INLET         | 1.5" COMPRESSION | SEE INSTALLITION GUIDE FOR |
|               | FITTING          | PERMITTED LOCATIONS        |
| PUMPED OUTLET | 3/4" BSP MALE    |                            |

## PUMPED OUTLET

| COMBI PUMP INSTALLATION REQUIREMENTS |                           |  |  |
|--------------------------------------|---------------------------|--|--|
| MAX WATER TEMPERATURE                | 96 DEG CELSIUS            |  |  |
| OPERATING TEMPERAURE                 | 85 DEG CELSIUS            |  |  |
| MIN TEMPERATURE                      | PROTECT FROM FREEZING     |  |  |
| ELECTRICAL SUPPLY                    | 240 V (PLUG NOT INCLUDED) |  |  |
| MAX INPUT FLOW                       | 80 LITRES PER MINUTE      |  |  |
| MAX OUTPUT FLOW                      | 160 LITRES PER MINUTE     |  |  |