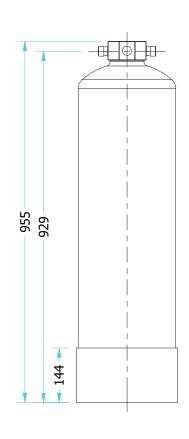

| INSTALLATION REQUIREMENTS |                                                                   |
|---------------------------|-------------------------------------------------------------------|
| MINIMUM WATER PRESSURE    | 2.0 BAR                                                           |
| MAXIMUM WATER PRESSURE    | 6.0 BAR                                                           |
| MINIMUM WATER TEMPERATURE | PROTECT FROM FREEZING                                             |
| MAXIMUM WATER TEMPERATURE | 35 deg celsius                                                    |
| CONNECTIONS               | 3/4" BSP INLET AND OUTLET - OTHER OPTIONS AVAILIABLE UPON REQUEST |
| CAPACITY (litres)         | 29858 @ 180 PPM                                                   |

THIRD ANGLE PROJECTION

TITLE:

DETAIL OF CTU30 - PRIMA HEAD: 2-PORT EUROPEAN WATERCARE

| SHEET NUMBER: | 1 OF 1       |
|---------------|--------------|
| DRAWING No.   | CTU PRIMA 30 |