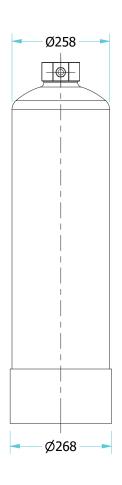

| INSTALLATION REQUIREMENTS |                                                                   |
|---------------------------|-------------------------------------------------------------------|
| MINIMUM WATER PRESSURE    | 2.0 BAR                                                           |
| MAXIMUM WATER PRESSURE    | 6.0 BAR                                                           |
| MINIMUM WATER TEMPERATURE | PROTECT FROM FREEZING                                             |
| MAXIMUM WATER TEMPERATURE | 35 deg celsius                                                    |
| CONNECTIONS               | 3/4" BSP INLET AND OUTLET - OTHER OPTIONS AVAILIABLE UPON REQUEST |
| CAPACITY (litres)         | 29858 @ 180 PPM                                                   |

THIRD ANGLE PROJECTION

TITLE:

DETAIL OF CTU30 - PRIMA HEAD: 2-PORT EUROPEAN WATERCARE

| SHEET NUMBER: | 1 OF 1       |
|---------------|--------------|
| DRAWING No.   | CTU PRIMA 30 |