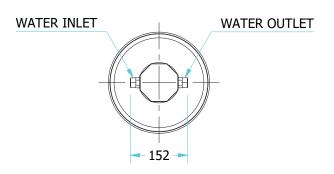

| INSTALLATION REQUIREMENTS |                                                                   |
|---------------------------|-------------------------------------------------------------------|
| MINIMUM WATER PRESSURE    | 2.0 BAR                                                           |
| MAXIMUM WATER PRESSURE    | 6.0 BAR                                                           |
| MINIMUM WATER TEMPERATURE | PROTECT FROM FREEZING                                             |
| MAXIMUM WATER TEMPERATURE | 35 deg celsius                                                    |
| CONNECTIONS               | 3/4" BSP INLET AND OUTLET - OTHER OPTIONS AVAILIABLE UPON REQUEST |
| CAPACITY (litres)         | 29858 @ 180 PPM                                                   |

THIRD ANGLE PROJECTION

TITLE:

DETAIL OF CTU30 - PRIMA HEAD: 2-PORT EUROPEAN WATERCARE

| SHEET NUMBER: | 1 OF 1       |
|---------------|--------------|
| DRAWING No.   | CTU PRIMA 30 |